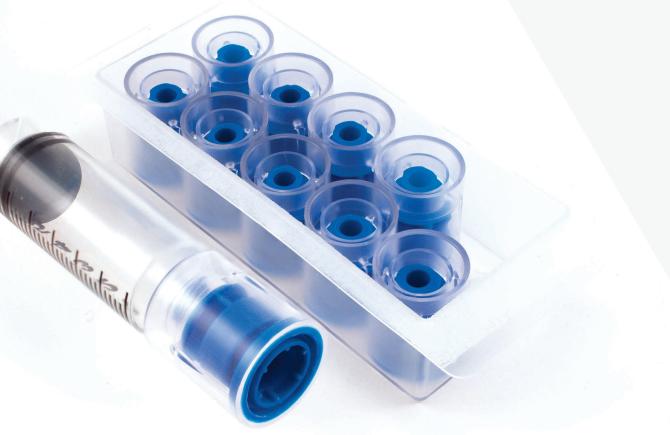

## SECURE DRUG DELIVERY

For 50 years IMI has manufactured innovative devices that help protect the delivery of drugs within the healthcare system. Pharmacists rely on Prep-Lock™ Tamper Evident Caps for ease of installation while clincians appreciate the simplicity of removal for drug administration.

Prep-Lock Tamper Evident Caps for I.V. Syringes are the industry standard for guarding compounded sterile preparations from unauthorized access, diversion and misuse. IMI offers a variety of products that protect drug delivery including I.V., Oral and Enteral devices.